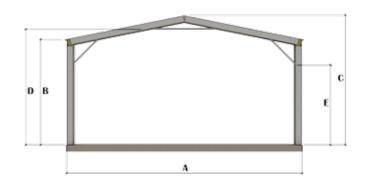

#### **Technical limitations**

Width "A": 20 ft to 80 ft Height "B": 10 ft to 40 ft

Length: Unlimited

Clear spans greater than 80 ft can be accommodated in a hybrid configuration.

#### **ECONOX EXPRESS**

These configurations are available in stock.

| DIMENSIONS    | A   | В   | C   | D        | E        | WEIGHT   |
|---------------|-----|-----|-----|----------|----------|----------|
| 40 ft x 16 ft | 40' | 16′ | 20' | 18'-2''  | 11'-11"  | 5,314 lb |
| 40 ft x 18 ft | 40' | 18' | 22′ | 20'-3''  | 13'-11'' | 5,593 lb |
| 50 ft x 16 ft | 50′ | 16′ | 21′ | 18'-10'' | 10'-10'' | 6,397 lb |