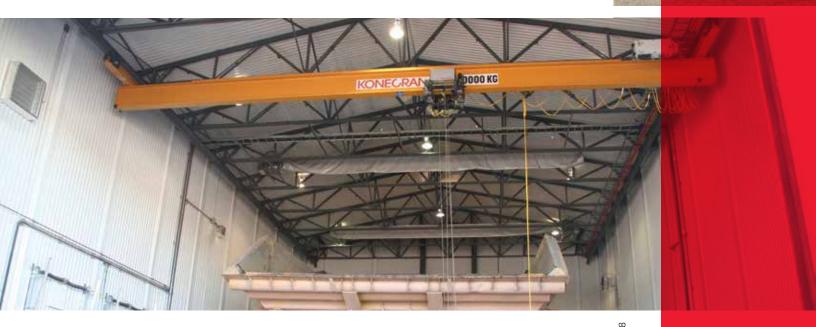

#### Wall panels and a pre-assembled roof:

- Large clear spans
- Relocation in a few hours
- · Requires only light-weight assembly equipment
- Simple and economical foundations
- Factory-installed personnel doors and windows

#### **Technical limitations**

Width "A": 20 ft to 80 ft Height "B": 10 ft to 40 ft

Length: Unlimited

Clear spans greater than 80 ft can be accommodated in a hybrid configuration.