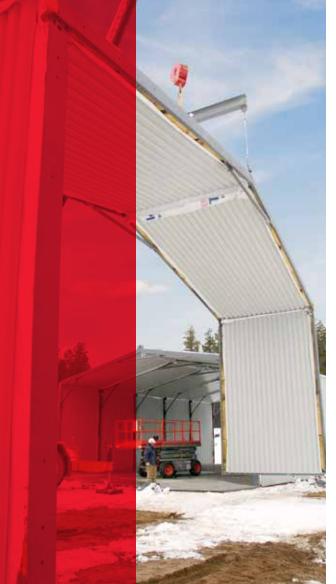

# A 2,400 SQ. FT. BUILDING CAN **BE INSTALLED IN 48 HOURS**.

| week 01 | <b>02</b> | 03            | <b>04</b>    |
|---------|-----------|---------------|--------------|
| Plan    | Approval  | Manufacturing | Delivery     |
| and     | and       |               | and          |
| design  | details   |               | installation |

#### Wall panels and a pre-assembled roof:

- Large clear spans
- Relocation in a few hours
- · Requires only light-weight assembly equipment
- Simple and economical foundations
- Factory-installed personnel doors and windows

#### Step-by-step installation

From delivery to installation and finishing: all in record time.