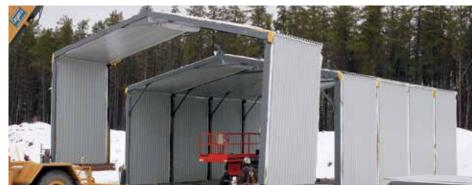

#### THE FAST SOLUTION

The prefabricated Econox building is composed of wall panels and a pre-assembled roof, either insulated or non-insulated, which can be erected on simple foundations, by a small crew and a light crane. This construction system allows you to erect, expand or relocate buildings in only a few hours and provides substantial savings.

Ideal for companies in the mining, hydroelectric, energy and forestry industries or for large construction projects, the Econox system offers a logical solution for rapid deployment requirements or relocation needs without compromising quality, especially in remote locations. Econox buildings are known for their sturdiness and continuous airtightness even after several relocations.

#### Wall panels and a pre-assembled roof:

- Large clear spans
- Relocation in a few hours
- · Requires only light-weight assembly equipment
- Simple and economical foundations
- Factory-installed personnel doors and windows