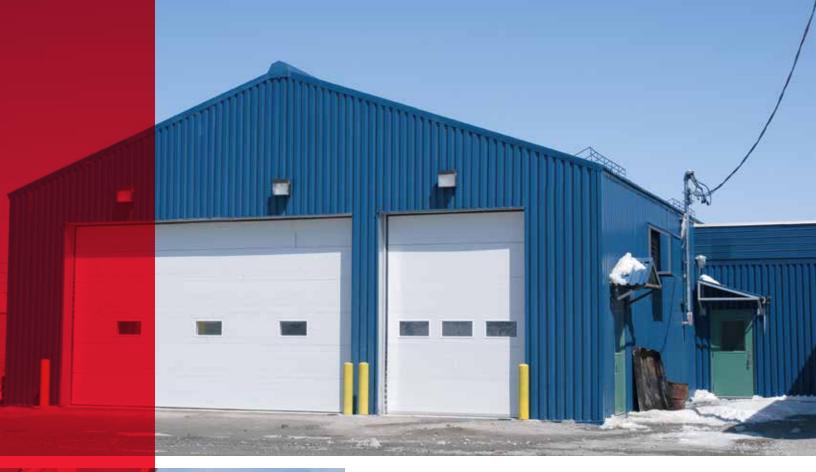

#### THE FAST SOLUTION

The prefabricated Econox building is composed of wall panels and a pre-assembled roof, either insulated or non-insulated, which can be erected on simple foundations, by a small crew and a light crane. This construction system allows you to erect, expand or relocate buildings in only a few hours and provides substantial savings.

Ideal for companies in the mining, hydroelectric, energy and forestry industries or for large construction projects, the Econox system offers a logical solution for rapid deployment requirements or relocation needs without compromising quality, especially in remote locations. Econox buildings are known for their sturdiness and continuous airtightness even after several relocations.

#### Standard finish

Exterior and interior walls, and roof: metal cladding, zinc coated sheet steel with silicone modified polyester (SMP) topcoat.