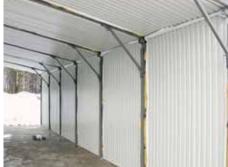

#### Standard finish

Exterior and interior walls, and roof: metal cladding, zinc coated sheet steel with silicone modified polyester (SMP) topcoat.

#### Wall panels and a pre-assembled roof:

- Large clear spans
- Relocation in a few hours
- · Requires only light-weight assembly equipment
- Simple and economical foundations
- Factory-installed personnel doors and windows